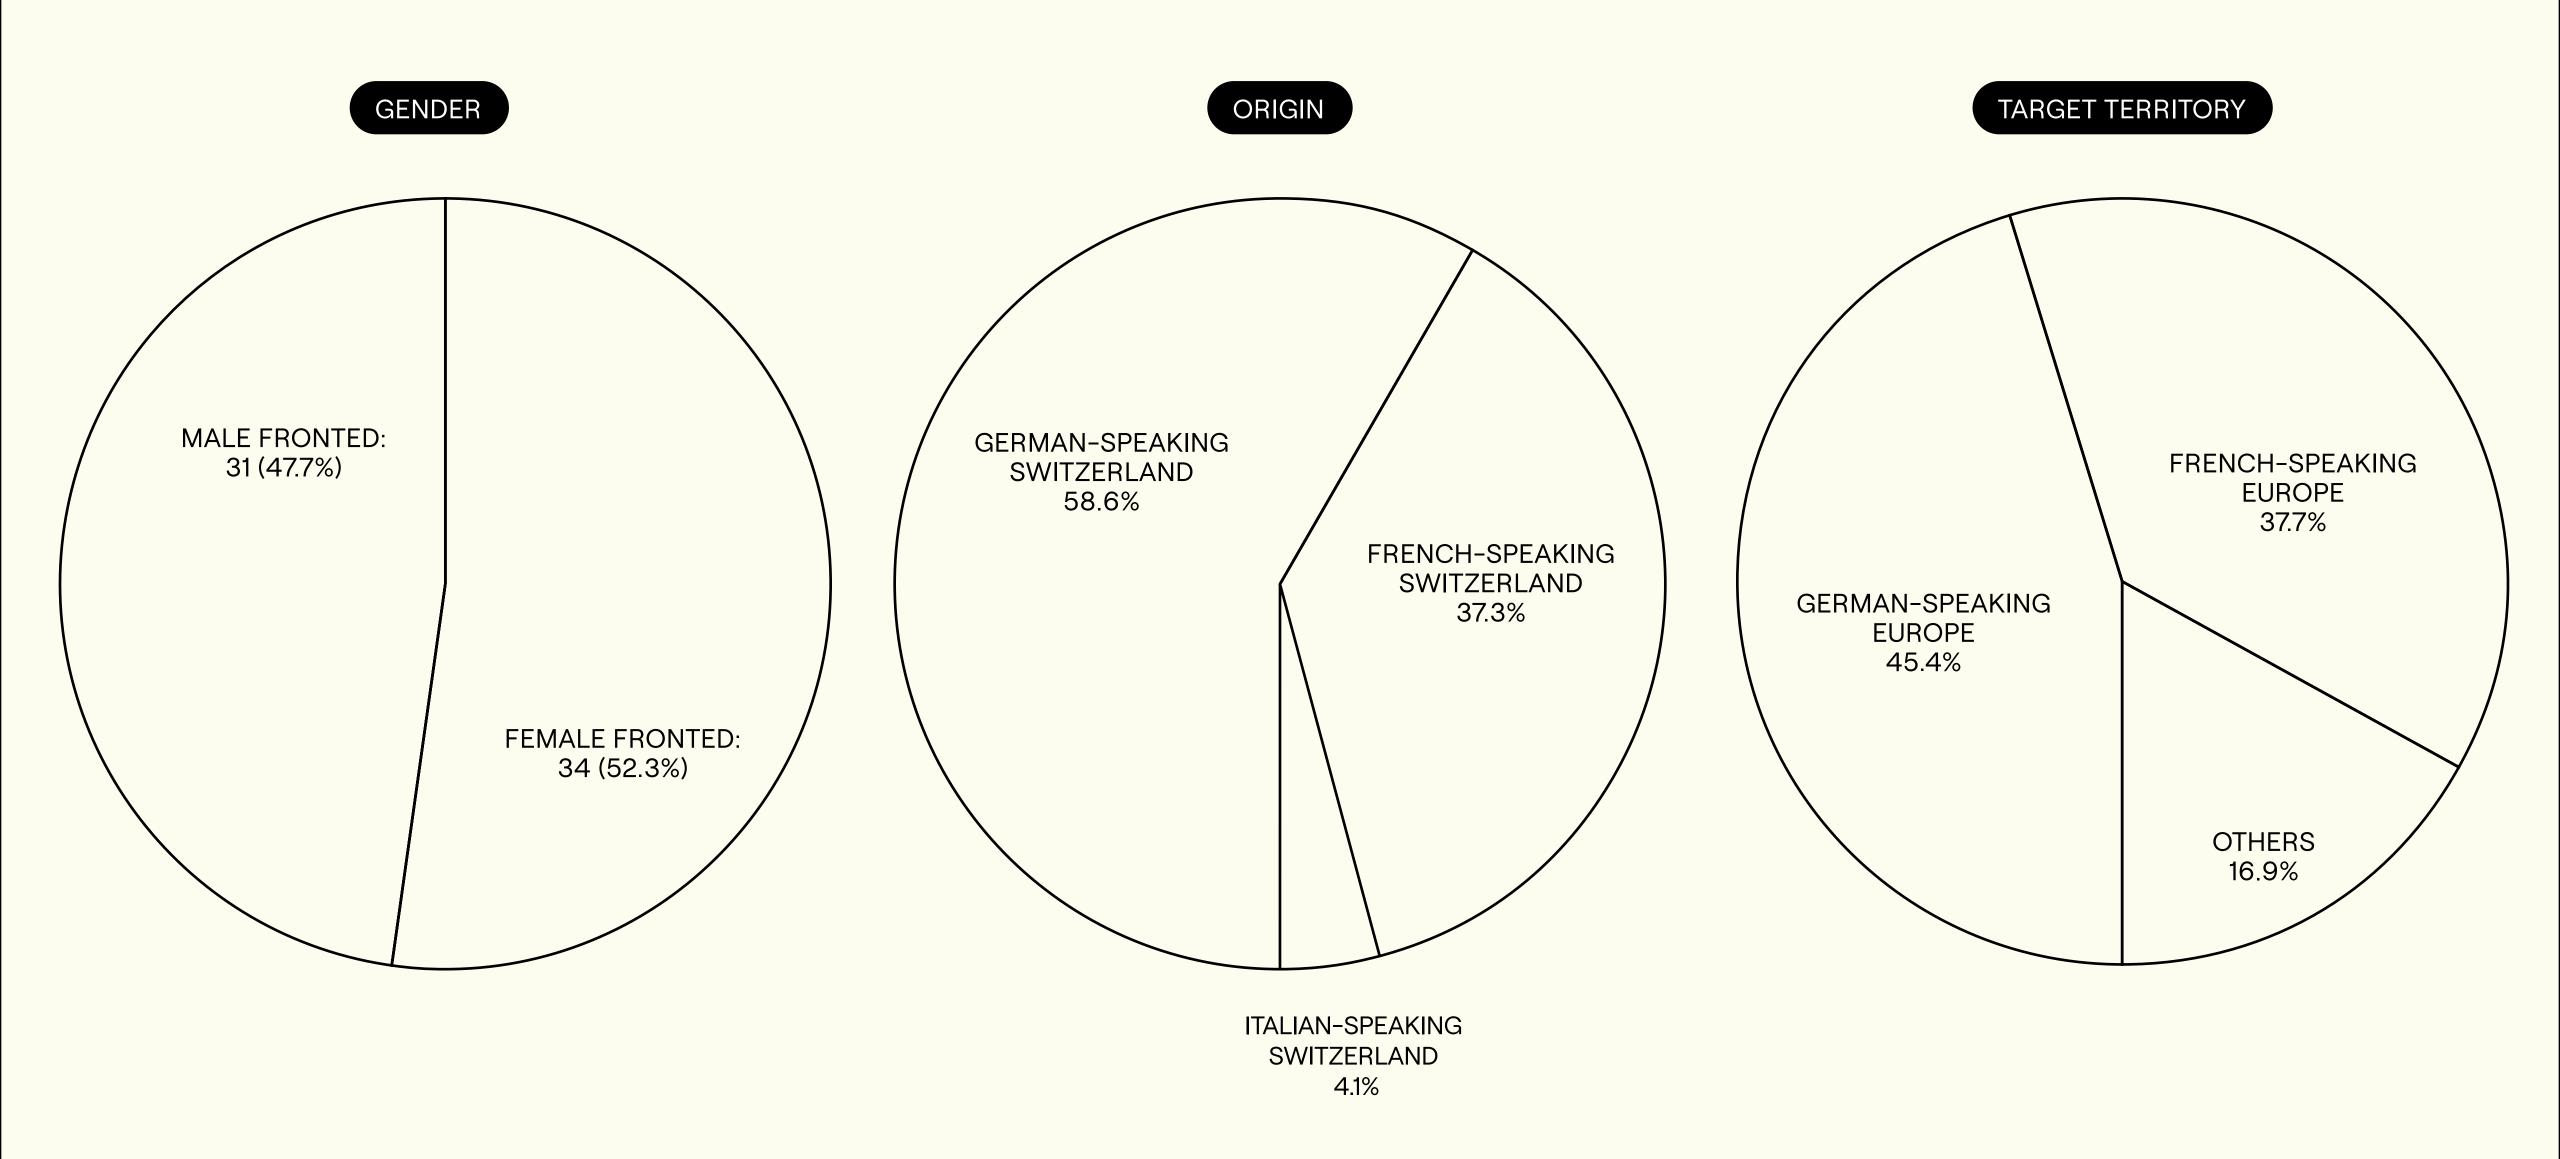

## EXPENDITURE STRUCTURE

The artists supported by SME through Business Support and showcase festivals are made up as follows: